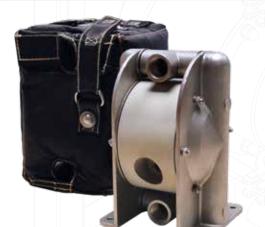

## **Industrial Covers**

Industrial covers from Tapflo combine user-friendly design with high quality materials creating a durable solution that will operate for years in almost every application.

The covers are tailor-made to fit a wide range of Tapflo pumps and can be easily mounted without any tool.

#### **Industrial Covers** | execution suitable for ATEX zones

**Components** Material

Outer shell durable technical textile, PTFE covered

**Internal insulation** fiber glass needle mat

### **Industrial Covers** | standard execution (non-Ex)

**Components** Material

Outer shell durable technical textile, silicone covered

**Internal insulation** fiber glass needle mat

**TAPFLO AB** 

**Sweden** 