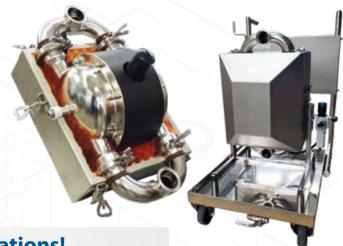

# **Hygienic Covers**

The stainless steel hygienic covers are dedicated to use with Tapflo AODD Pumps.

The cover boxes are robust, rigid and can be closed tightly and firmly.

Lined up with a dedicated insulation mat, hygienic covers are a perfect solution reducing operation noise level and insulating pumps from ambient thermal conditions.

### **Hygienic Covers** | execution suitable for ATEX zones

**Components** Material

Outer shell AISI 304 stainless steel, sandblasted surface

**Internal insulation** antistatic polyurethane foam