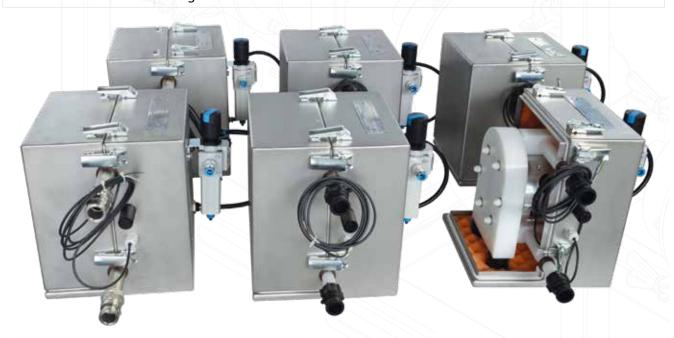

Sound insulation, thermal insulation or even pump heating within a cover. Now all this is available from Tapflo!

## **Sound Insulation**

Need to keep your process quiet?

Choose covers from Tapflo equipped with sound insulation mat.

# **Thermal Insulation**

Need to protect your pump from outer conditions?

Keep the heat inside the pump and insulate it from ambient temperature.

## **Pump Heating**

Need to maintain stable liquid temperature?

Electrical heating will warm-up your pump.